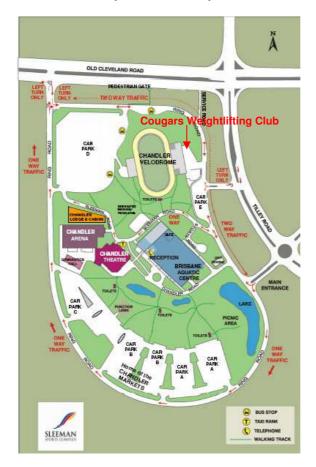

### Competition Venue

The competition will be held in Cougars Weightlifting Club, located under the eastern side of the velodrome in the Sleeman Sports Complex, corner of Old Cleveland Road & Tilley Road, Chandler.